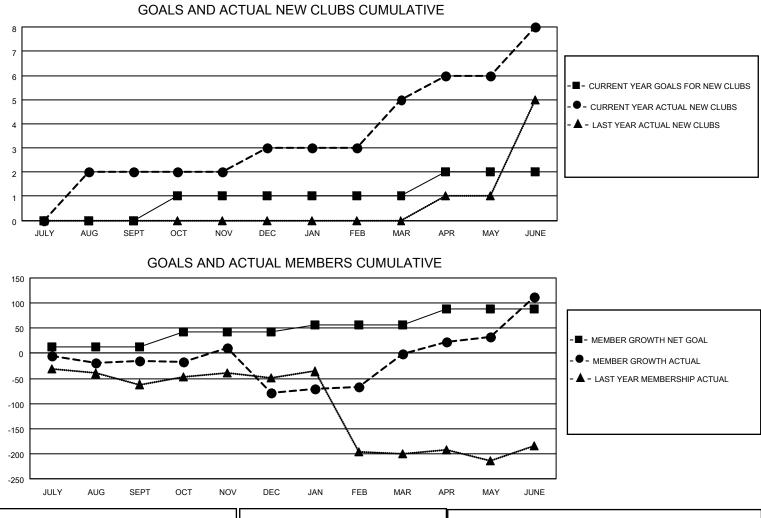

## LOCATION PHILIPPINES

District 301 B1

Results as of: 6/30/2022

| Clubs                 |               |           |               | Members               |                        |                         |                                                    |
|-----------------------|---------------|-----------|---------------|-----------------------|------------------------|-------------------------|----------------------------------------------------|
| RESULTS FOR 2021-2022 |               |           |               | RESULTS FOR 2021-2022 |                        |                         |                                                    |
| QUARTER               | NEW CLUB GOAL | NEW CLUBS | DROPPED CLUBS | QUARTER MEME          | BER GROWTH NET<br>GOAL | MEMBER GROWTH<br>ACTUAL | DROPPED<br>MEMBERS ACTUAL<br>(including transfers) |
| JULY/AUG/SEPT         | 0             | 2         | 2             | JULY/AUG/SEPT         | 12                     | 82                      | 92                                                 |
| OCT/NOV/DEC           | 1             | 1         | 5             | OCT/NOV/DEC           | 30                     | 65                      | 128                                                |
| JAN/FEB/MAR           | 0             | 2         | 0             | JAN/FEB/MAR           | 15                     | 99                      | 16                                                 |
| APR/MAY/JUNE          | 1             | 3         | 2             | APR/MAY/JUNE          | 32                     | 243                     | 113                                                |